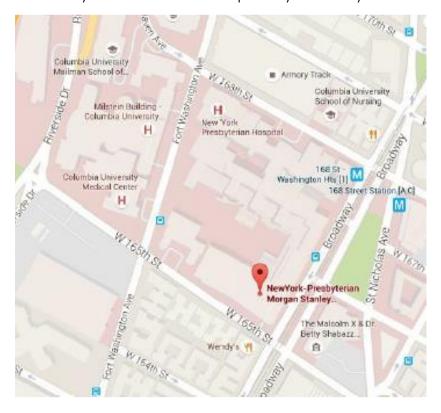

## **Labor and Delivery**

The Carmen and John Thain Labor and Delivery Unit at Sloane Hospital for Women is located at:

Morgan Stanley Children's Hospital 3959 Broadway New York, NY 10032 10th floor

The entrance is on the corner of 165th Street and Broadway, heading south on Broadway.

Valet parking is available.

If you wish to schedule a tour, please call 877-NYP-WELL (877-697-9355) or visit:

If you do not schedule a tour, it is recommended that you take a practice drive to the hospital to familiarize yourself with the location prior to your delivery.